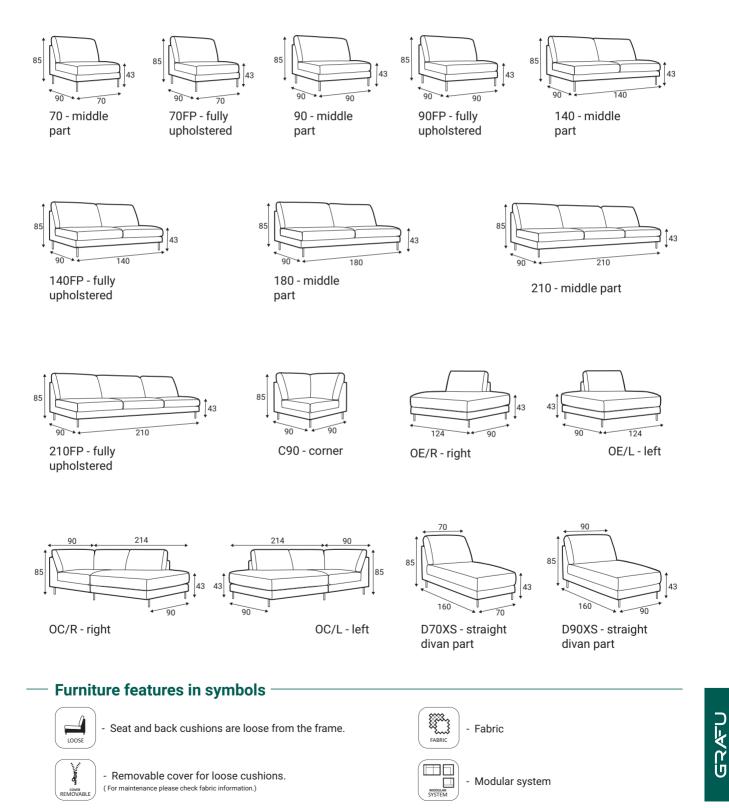

## Lemon

Modules

GRAFU reserves the right to change construction of products and components used due to improving durability of product and customer satisfaction without any further notice. Upholstered furniture is handmade using soft materials there fore measurements may vary up to +/- 3cm. Slight colour variations may occur between production batches. For technological reasons variations in color shades are acceptable.