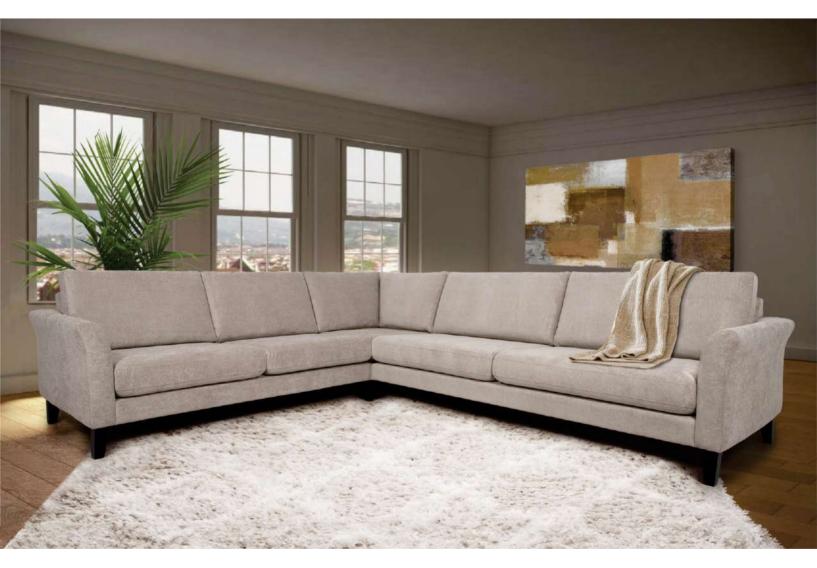

## Lemon

MODULAR SYSTEM

FABRIC

## Lemon

GRAFU reserves the right to change construction of products and components used due to improving durability of product and customer satisfaction without any further notice. Upholstered furniture is handmade using soft materials there fore measurements may vary up to +/- 3cm. Slight colour variations may occur between production batches. For technological reasons variations in color shades are acceptable.