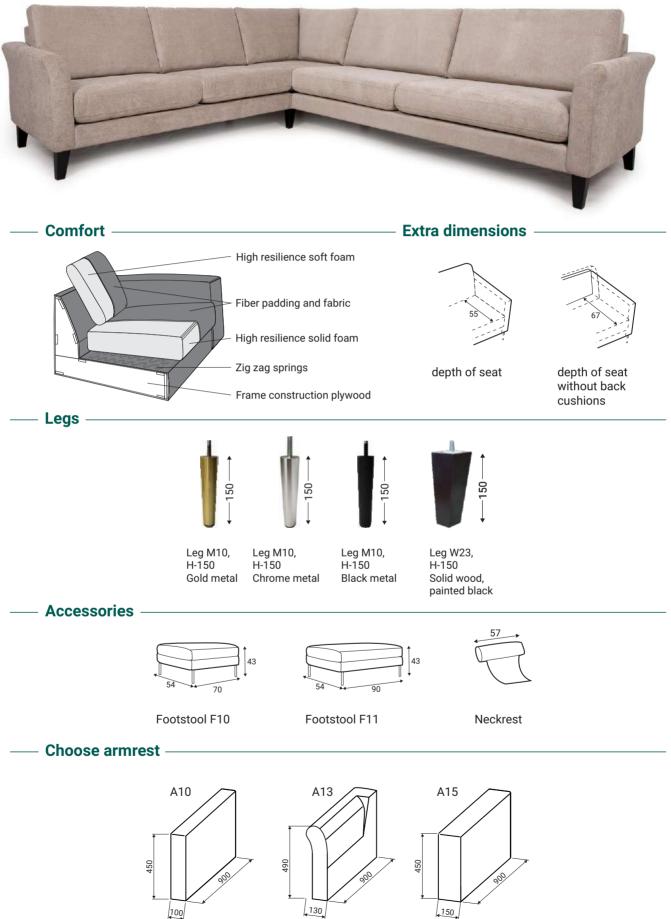

## Lemon

Modules

GRAFU reserves the right to change construction of products and components used due to improving durability of product and customer satisfaction without any further notice. Upholstered furniture is handmade using soft materials there fore measurements may vary up to +/- 3cm. Slight colour variations may occur between production batches. For technological reasons variations in color shades are acceptable.